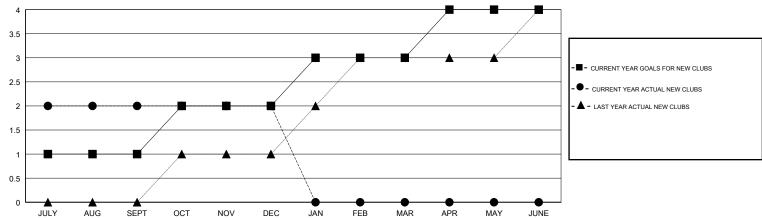

ts as of: 12/31/2017

#### GMT: EK PHANG BOBBY ENG

## **LOCATION SINGAPORE**

**GMT CA** 

| Clubs  RESULTS FOR 2017-2018 |   |   |   | Members  RESULTS FOR 2017-2018 |    |     |     |
|------------------------------|---|---|---|--------------------------------|----|-----|-----|
|                              |   |   |   |                                |    |     |     |
| JULY/AUG/SEPT                | 1 | 2 | 2 | JULY/AUG/SEPT                  | 85 | 123 | 167 |
| OCT/NOV/DEC                  | 1 | 0 | 2 | OCT/NOV/DEC                    | 25 | 48  | 148 |
| JAN/FEB/MAR                  | 1 | 0 | 0 | JAN/FEB/MAR                    | 10 | 0   | 0   |
| APR/MAY/JUNE                 | 1 | 0 | 0 | APR/MAY/JUNE                   | -5 | 0   | 0   |

## GOALS AND ACTUAL NEW CLUBS CUMULATIVE



## GOALS AND ACTUAL MEMBERS CUMULATIVE





| DROPPED CLUBS: 4 |     |
|------------------|-----|
| DROPPED MEMBERS  |     |
| DECEASED         | 1   |
| CLUB CANCELLED   | 96  |
| OTHER            | 218 |
| TOTAL            | 315 |

| 36 CLUBS OF 93 ADDED 1 OR MORE |   |
|--------------------------------|---|
| NEW MEMBERS                    |   |
|                                |   |
|                                |   |
|                                | 1 |

MALE 1,357 (57.94%)
FEMALE 985 (42.06%)
Women Percentage Fiscal Year Goal: 50%

**GENDER DISTRIBUTION** 

CLICK HERE FOR CUMULATIVE
MEMBERSHIP DATA

TOTAL FAMILY UNIT MEMBERS 263

FAMILY MEMBERS PAYING HALF 141

DUES