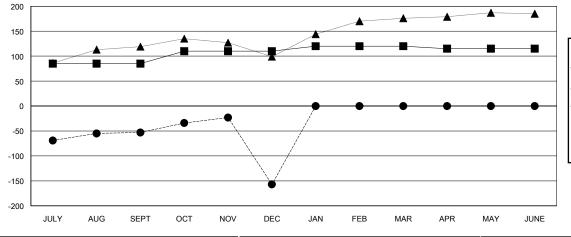

## GOALS AND ACTUAL MEMBERS CUMULATIVE

| DROPPED CLUBS: 4 |     |
|------------------|-----|
| DROPPED MEMBERS  |     |
| DECEASED         | 1   |
| CLUB CANCELLED   | 96  |
| OTHER            | 218 |
| TOTAL            | 315 |